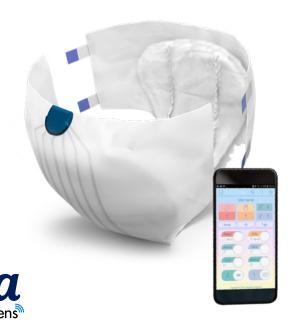

### WetSens Monitoring

WetSens Monitor app continuously registers the degree of saturation and gives actionable insights.

Say goodbye to disturbing and unnecessary manual checks throughout the night. With ABENA's improved leakage protection and digital intelligence, there's no reason that everyone shouldn't get a beautiful, peaceful, and healthy night's sleep.

Smarter care and better nights improve your mood and your immune system. It prevents weight gain, cardiovascular diseases, improves physical performance, and your memory\*.

ABENA Nova provides:

Less interruptions - Fewer leakages - Better sleep