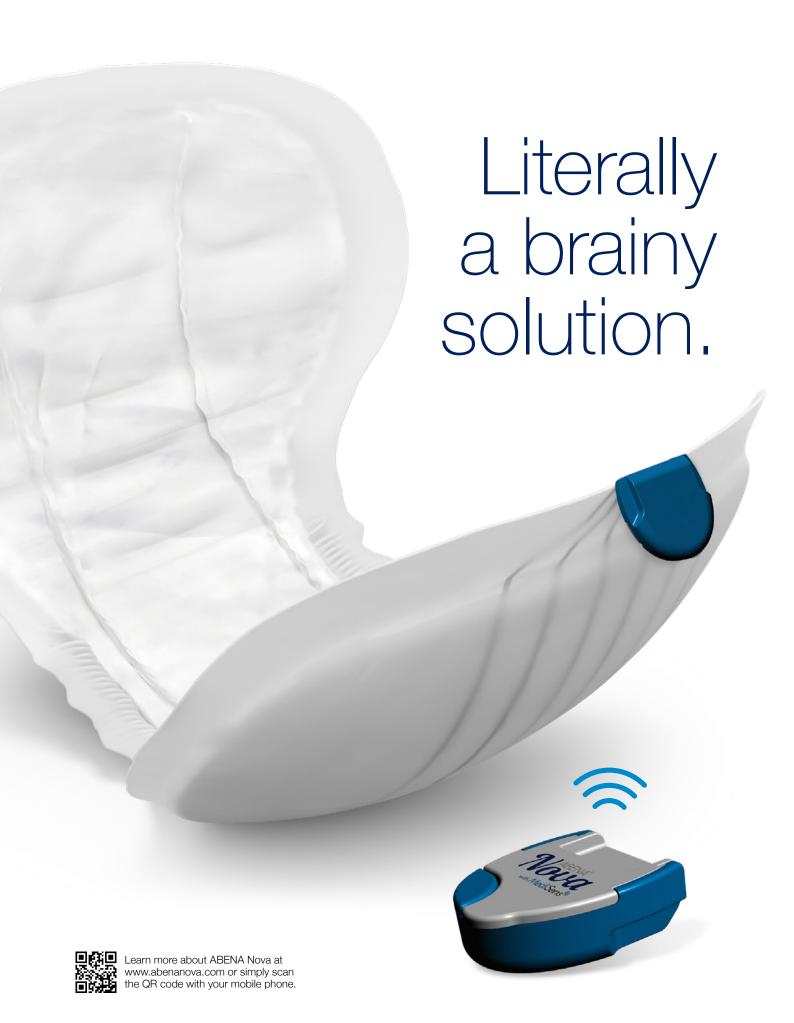

### Welcome to the care of tomorrow.

With ABENA Nova with MediSens technology, you'll see and feel a renewed quality of life in your loved ones.

Thanks to ABENA Nova, a more dignified way of caring is available to the wearer. A disturbance-free night's sleep helps them regain their quality of life and drive to rejoin society. As a family member, you'll feel a renewed trust in the care given to your loved ones.

ABENA Nova with MediSens actually does all that. The best part being that you can concentrate on enjoying the moment, and live life to the full, without having to check endlessly or worry about leakages.

### Integrated sensor

Integrated sensors, which don't affect user comfort.

### WetSens Monitoring

WetSens Monitor app continuously registers the degree of saturation and gives actionable insights.

Say goodbye to disturbing and unnecessary manual checks throughout the night. With ABENA's improved leakage protection and digital intelligence, there's no reason that everyone shouldn't get a beautiful, peaceful, and healthy night's sleep.