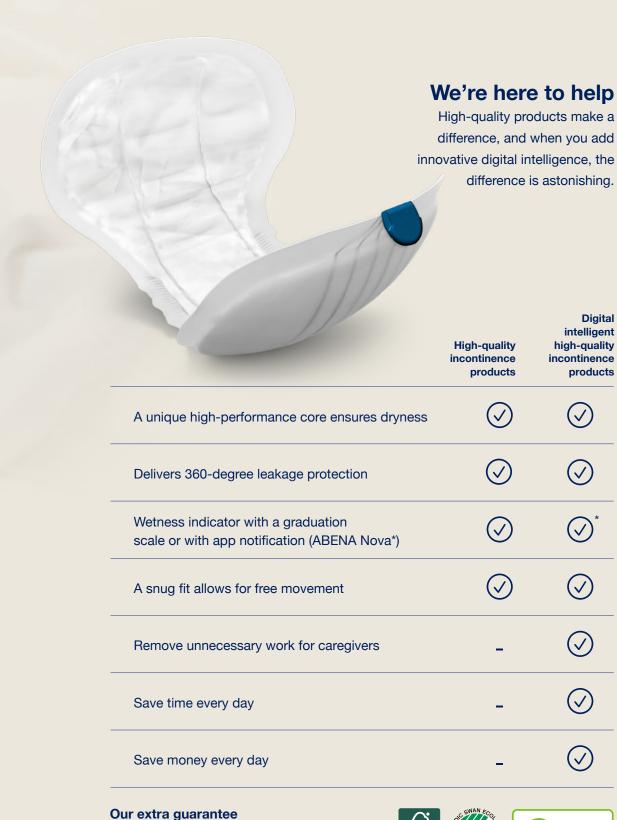

# This changes everything. For you, your family, and caregivers.

Are you dreaming of an incontinence product that is able to improve quality of life, works effectively, and is so intelligent that it can speak for itself? Well, we've got you.

ABENA Nova with MediSens actually does all that. The best part being that you can concentrate on enjoying the moment, and live life to the full, without having to check endlessly or worry about leakages.

### Fewer leakages

Real-time data improves planning and decreases leakages and wet beds.

### Integrated sensor

Integrated sensors, which don't affect user comfort.

### WetSens Monitoring

WetSens Monitor app continuously registers the degree of saturation and gives actionable insights.

Say goodbye to disturbing and unnecessary manual checks throughout the night. With ABENA's improved leakage protection and digital intelligence, there's no reason that everyone shouldn't get a beautiful, peaceful, and healthy night's sleep.

Smarter care and better nights improve your mood and your immune system. It prevents weight gain, cardiovascular diseases, improves physical performance, and your memory\*.

ABENA Nova provides:

Less interruptions - Fewer leakages - Better sleep