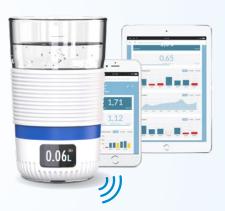

### The Digital Drinking Glass

- Save time by minimizing manual monitoring tasks
- Reminds you to take a sip
- Improved data quality
- User-friendly for both staff and residents