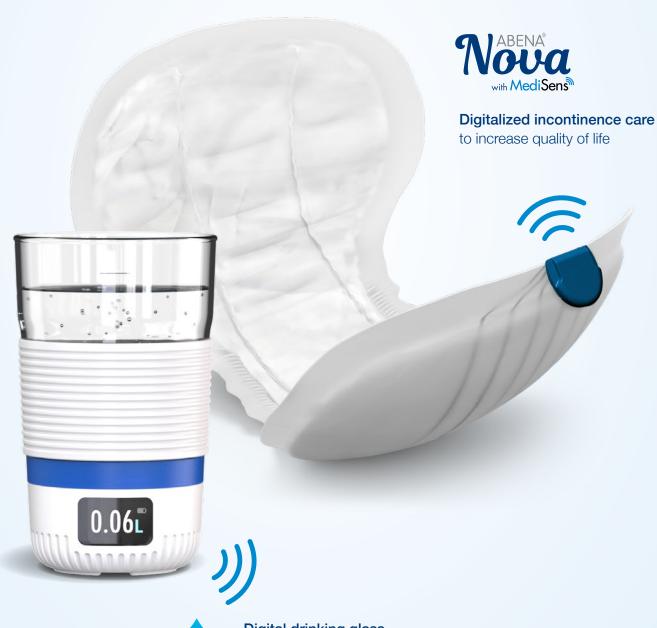

# Digital Products for Better Care

AQUATIME 🐧

**Digital drinking glass** for minimizing manual monitoring

### **Digital Incontinence Care**

- Save time
- Products are changed on time
- Fewer leakages and wet beds
- Better night's sleep
- Up to 28% reduced waste \*

### The Digital Drinking Glass

- Save time by minimizing manual monitoring tasks
- Reminds you to take a sip
- Improved data quality
- User-friendly for both staff and residents