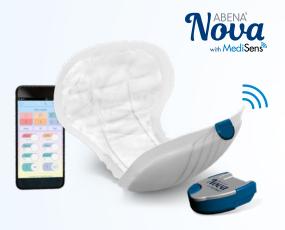

### **Digital Incontinence Care**

- Save time
- Products are changed on time
- Fewer leakages and wet beds
- Better night's sleep
- Up to 28% reduced waste \*